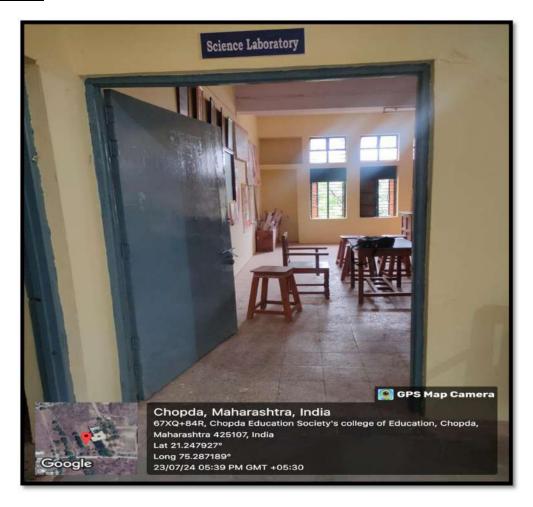

|
| 20.     | Store Room                 | 24.14 Sq.M        |





## **Chopda Education Society's College of Education Chopda, Dist. Jalgaon**

Arunoday Colony, Old Shirpur Road, CHOPDA Dist. Jalgaon

(NAAC Accredited Grade-C)

Phone No.- 02586-220024 KBCNMU College Code- 140024NCTE Code-113021

Fax No.- 02586-223480E-mail- cbed12@rediffmail.comWebsite- www.bed.ceschopda.org

Recognized by N.C.T.E. New Delhi and Affiliated to Kavayitri Bahinabai Chaudhari North Maharashtra University, Jalgaon

Outward No.- Date:

*Matrix 4.1.1* 

Geo tagged photographs

#### Classroom 1







#### Classroom 2











#### Classroom 3











#### Classroom 4







## **Library**









## Reading Room

















## Computer Lab











### Psychological Lab









## Science Lab













### **Mathematical Lab**









## Geography Lab

















## Yoga & Sports Room/Center