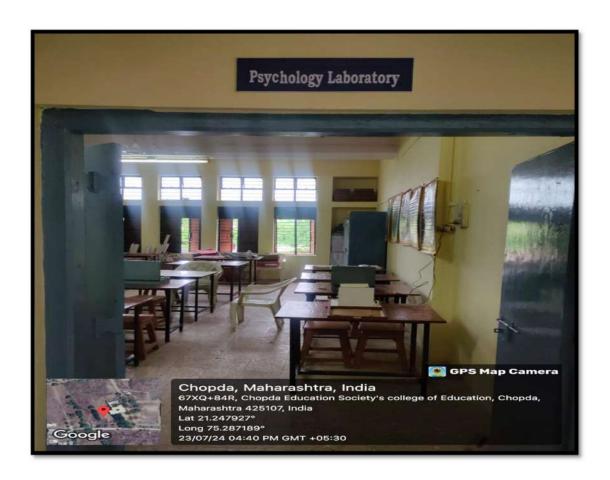

| 64.83 Sq.M        |
| 20.     | Store Room                 | 24.14 Sq.M        |





## **Chopda Education Society's College of Education Chopda, Dist. Jalgaon**

Arunoday Colony, Old Shirpur Road, CHOPDA Dist. Jalgaon

(NAAC Accredited Grade-C)

Phone No.- 02586-220024 KBCNMU College Code- 140024NCTE Code-113021

Fax No.- 02586-223480E-mail- cbed12@rediffmail.comWebsite- www.bed.ceschopda.org

Recognized by N.C.T.E. New Delhi and Affiliated to Kavayitri Bahinabai Chaudhari North Maharashtra University, Jalgaon

Outward No.- Date:

*Matrix 4.1.1* 

Geo tagged photographs

#### Classroom 1







#### Classroom 2











#### Classroom 3











#### Classroom 4







## **Library**









## Reading Room

















## Computer Lab











### Psychological Lab









## Science Lab













### **Mathematical Lab**









## Geography Lab

















## Yoga & Sports Room/Center