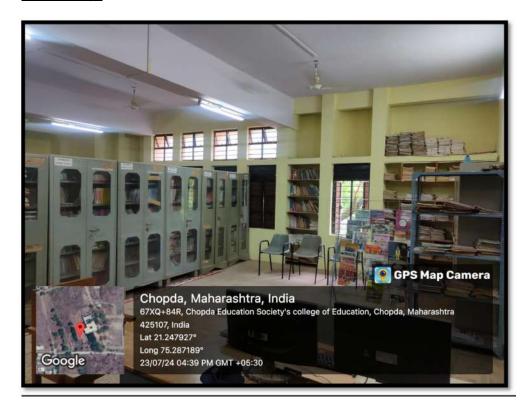

18.     | Geography Room             | 64.83 Sq.M        |
| 19.     | Art & Craft Room           | 64.83 Sq.M        |
| 20.     | Store Room                 | 24.14 Sq.M        |





## **Chopda Education Society's College of Education Chopda, Dist. Jalgaon**

Arunoday Colony, Old Shirpur Road, CHOPDA Dist. Jalgaon

(NAAC Accredited Grade-C)

Phone No.- 02586-220024 KBCNMU College Code- 140024NCTE Code-113021

Fax No.- 02586-223480E-mail- cbed12@rediffmail.comWebsite- www.bed.ceschopda.org

Recognized by N.C.T.E. New Delhi and Affiliated to Kavayitri Bahinabai Chaudhari North Maharashtra University, Jalgaon

Outward No.- Date:

*Matrix 4.1.1* 

Geo tagged photographs

#### Classroom 1







#### Classroom 2











#### Classroom 3











#### Classroom 4







## **Library**









## Reading Room

















## Computer Lab











### Psychological Lab









## Science Lab













### **Mathematical Lab**









## Geography Lab

















## Yoga & Sports Room/Center