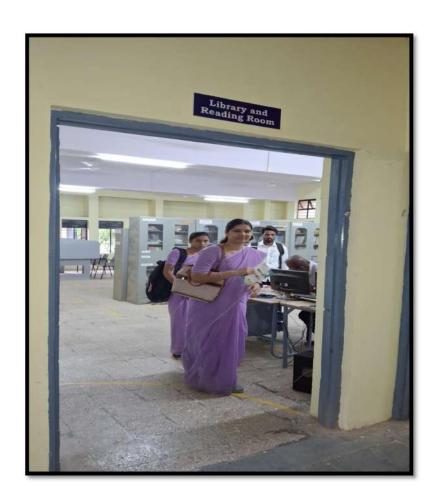

| Geography Room             | 64.83 Sq.M        |
| 19.     | Art & Craft Room           | 64.83 Sq.M        |
| 20.     | Store Room                 | 24.14 Sq.M        |





## **Chopda Education Society's College of Education Chopda, Dist. Jalgaon**

Arunoday Colony, Old Shirpur Road, CHOPDA Dist. Jalgaon

(NAAC Accredited Grade-C)

Phone No.- 02586-220024 KBCNMU College Code- 140024NCTE Code-113021

Fax No.- 02586-223480E-mail- cbed12@rediffmail.comWebsite- www.bed.ceschopda.org

Recognized by N.C.T.E. New Delhi and Affiliated to Kavayitri Bahinabai Chaudhari North Maharashtra University, Jalgaon

Outward No.- Date:

*Matrix 4.1.1* 

Geo tagged photographs

#### Classroom 1







#### Classroom 2











#### Classroom 3











#### Classroom 4







## **Library**









## Reading Room

















## Computer Lab











### Psychological Lab









## Science Lab













### **Mathematical Lab**









## Geography Lab

















## Yoga & Sports Room/Center