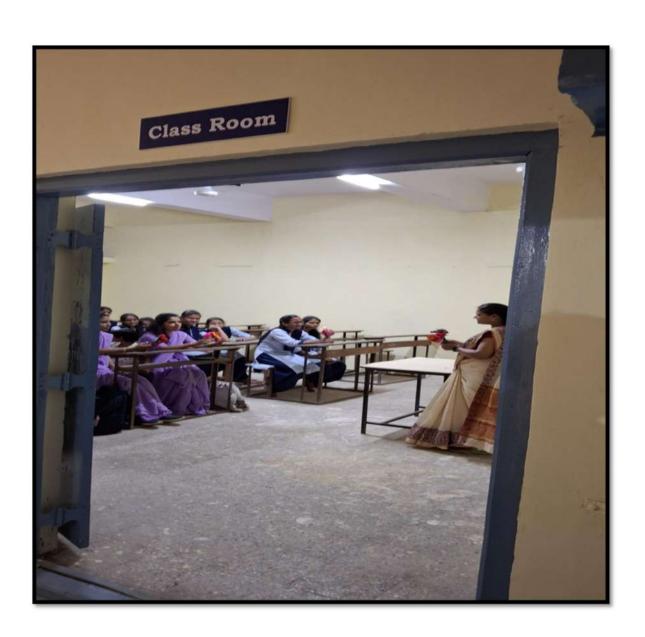

ogy Room            | 64.83 Sq.M        |
| 18.     | Geography Room             | 64.83 Sq.M        |
| 19.     | Art & Craft Room           | 64.83 Sq.M        |
| 20.     | Store Room                 | 24.14 Sq.M        |





## **Chopda Education Society's College of Education Chopda, Dist. Jalgaon**

Arunoday Colony, Old Shirpur Road, CHOPDA Dist. Jalgaon

(NAAC Accredited Grade-C)

Phone No.- 02586-220024 KBCNMU College Code- 140024NCTE Code-113021

Fax No.- 02586-223480E-mail- cbed12@rediffmail.comWebsite- www.bed.ceschopda.org

Recognized by N.C.T.E. New Delhi and Affiliated to Kavayitri Bahinabai Chaudhari North Maharashtra University, Jalgaon

Outward No.- Date:

*Matrix 4.1.1* 

Geo tagged photographs

#### Classroom 1







#### Classroom 2











#### Classroom 3











#### Classroom 4







## **Library**









## Reading Room

















## Computer Lab











### Psychological Lab









## Science Lab













### **Mathematical Lab**









## Geography Lab

















## Yoga & Sports Room/Center