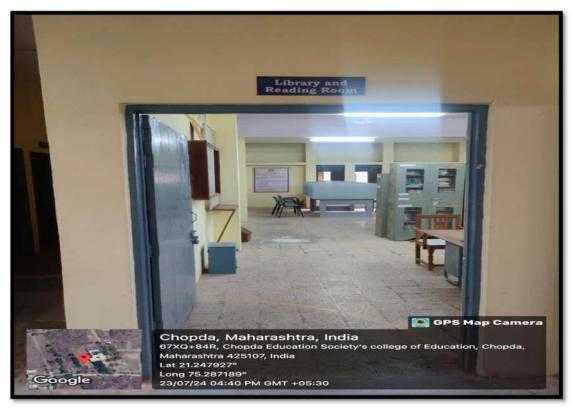

.     | Geography Room             | 64.83 Sq.M        |
| 19.     | Art & Craft Room           | 64.83 Sq.M        |
| 20.     | Store Room                 | 24.14 Sq.M        |





## **Chopda Education Society's College of Education Chopda, Dist. Jalgaon**

Arunoday Colony, Old Shirpur Road, CHOPDA Dist. Jalgaon

(NAAC Accredited Grade-C)

Phone No.- 02586-220024 KBCNMU College Code- 140024NCTE Code-113021

Fax No.- 02586-223480E-mail- cbed12@rediffmail.comWebsite- www.bed.ceschopda.org

Recognized by N.C.T.E. New Delhi and Affiliated to Kavayitri Bahinabai Chaudhari North Maharashtra University, Jalgaon

Outward No.- Date:

*Matrix 4.1.1* 

Geo tagged photographs

#### Classroom 1







#### Classroom 2











#### Classroom 3











#### Classroom 4







## **Library**









## Reading Room

















## Computer Lab











### Psychological Lab









## Science Lab













### **Mathematical Lab**









## Geography Lab

















## Yoga & Sports Room/Center